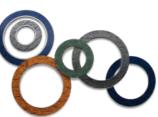

# Flat seals

In materials that can withstand high temperatures in heat exchangers and valves.

# O-rings and clamps

For all fluid connections: clamps, D-rings, SMS.

Mechanical seals and bearings

For single and multi-stage centrifugal pumps,