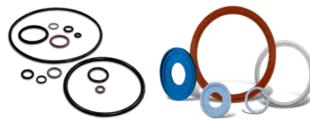

# O-rings and clamps

For all fluid connections: clamps, D-rings, SMS.

Mechanical seals and bearings

For single and multi-stage centrifugal pumps,