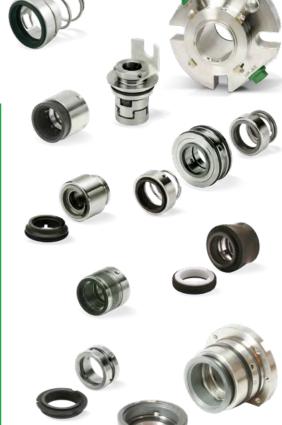

# O-rings and clamps

For all fluid connections: clamps, D-rings, SMS.

Mechanical seals and bearings

For single and multi-stage centrifugal pumps,