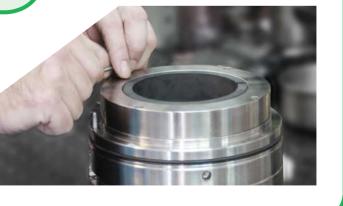

### Repair and improvement of mechanical seals

following services:

Thanks to the capacity of our facilities and our technical staff, we can provide the

Repairs

Modification of equipment components and housings