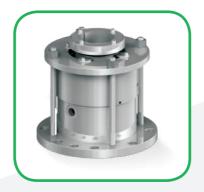

### Cartridge seals for agitators and reactors

- In the chemical and pharmaceutical industries
- Horizontal and vertical
- Guided by bearings, to reduce shaft stress
- Special designs for absorbing axial