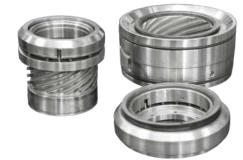

### **Component** mechanical seals

· Chemical industry

### **Cartridge** mechanical seals

- Packing replacement in centrifugal pumps
- Screw pumps in the food industry Double cartridge seals for critical uses in
- the chemical industry
- Mills for paints and other chemical products