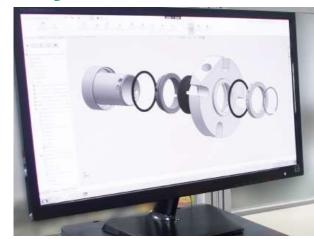

## **3D software solution** design

Advice and assistance in installing extremely complex mechanical seals

Machining operations on different steels (carbon, stainless), special alloys (chromium-nickel), other metals such as brass and bronze, plastics (PTFE, polypropylene) and carbon (impregnated with resin or antimony).