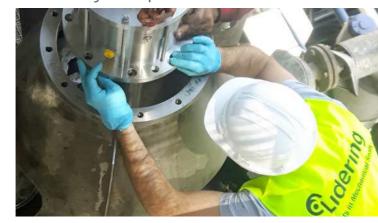

### Repair and improvement of mechanical seals

following services:

Thanks to the capacity of our facilities and our technical staff, we can provide the

Repairs

Modification of equipment components and housings

### Shafts, sleeves, bushing and other pump and stirrer components

- · Replacement of damaged elements
- · Recovery of shafts and housings
- · Improvement in the efficiency of shafts and sleeves by means of coatings and filler metals