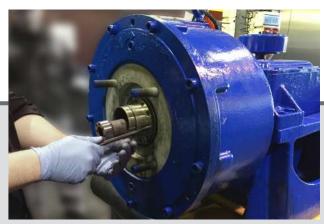

### Shafts, sleeves, bushing and other pump and stirrer components

- · Replacement of damaged elements
- · Recovery of shafts and housings
- · Improvement in the efficiency of shafts and sleeves by means of coatings and filler metals