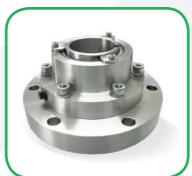

### Cartridge seals for agitators and reactors

- In the chemical and pharmaceutical industries
- Horizontal and vertical
- Guided by bearings, to reduce shaft stress
- Special designs for absorbing axial