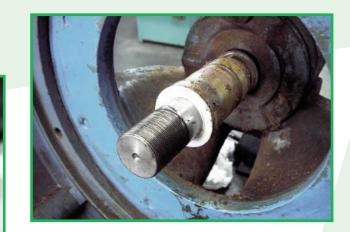

### Shafts, sleeves, bushing and other pump and stirrer components

- · Replacement of damaged elements
- · Recovery of shafts and housings
- · Improvement in the efficiency of shafts and sleeves by means of coatings and filler metals