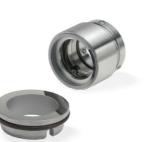

### **Cartridge** mechanical seals

- Packing replacement in centrifugal pumps
- Screw pumps in the food industry Double cartridge seals for critical uses in
- the chemical industry
- Mills for paints and other chemical products

### Cartridge seals for agitators and reactors

- In the chemical and pharmaceutical industries
- Horizontal and vertical
- Guided by bearings, to reduce shaft stress
- Special designs for absorbing axial