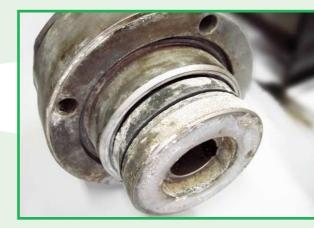

### Repair and improvement of mechanical seals

following services:

Thanks to the capacity of our facilities and our technical staff, we can provide the

Repairs

Modification of equipment components and housings