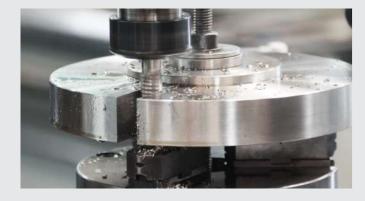

## **3D software solution** design

Advice and assistance in installing extremely complex mechanical seals

Machining operations on different steels (carbon, stainless), special alloys (chromium-nickel), other metals such as brass and bronze, plastics (PTFE, polypropylene) and carbon (impregnated with resin or antimony).