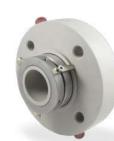

### Cartridge seals for agitators and reactors

- In the chemical and pharmaceutical industries
- Horizontal and vertical
- Guided by bearings, to reduce shaft stress
- Special designs for absorbing axial