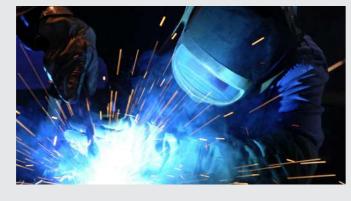

# **Sealing tests**







### Shafts, sleeves, bushing and other pump and stirrer components

- · Replacement of damaged elements
- · Recovery of shafts and housings
- · Improvement in the efficiency of shafts and sleeves by means of coatings and filler metals

## **Design of Solutions**

Our Engineering Department is able to provide solutions for sealing problems in pumping and stirring equipment, no matter how complex the application is. We offer you:



## **3D software solution** design



Advice and assistance in installing extremely complex mechanical seals













Machining operations on different steels (carbon, stainless), special alloys (chromium-nickel), other metals such as brass and bronze, plastics (PTFE, polypropylene) and carbon (impregnated with resin or antimony).



Welding operations and filler metals for sleeves and other metal parts.