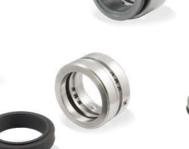

### **Cartridge** mechanical seals

- Packing replacement in centrifugal pumps
- Screw pumps in the food industry Double cartridge seals for critical uses in
- the chemical industry
- Mills for paints and other chemical products