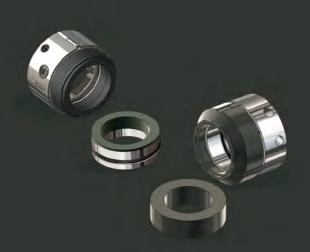

## **Industrial** Refrigeration

The industrial refrigerator is based on the principle of the forced mechanically circulation of a condenser, so it absorbs thermal energy, in order to cool the atmosphere surrounding a certain body. It takes advantage of the condenser compressible fluid capacity, of absorving the heat when compressed.