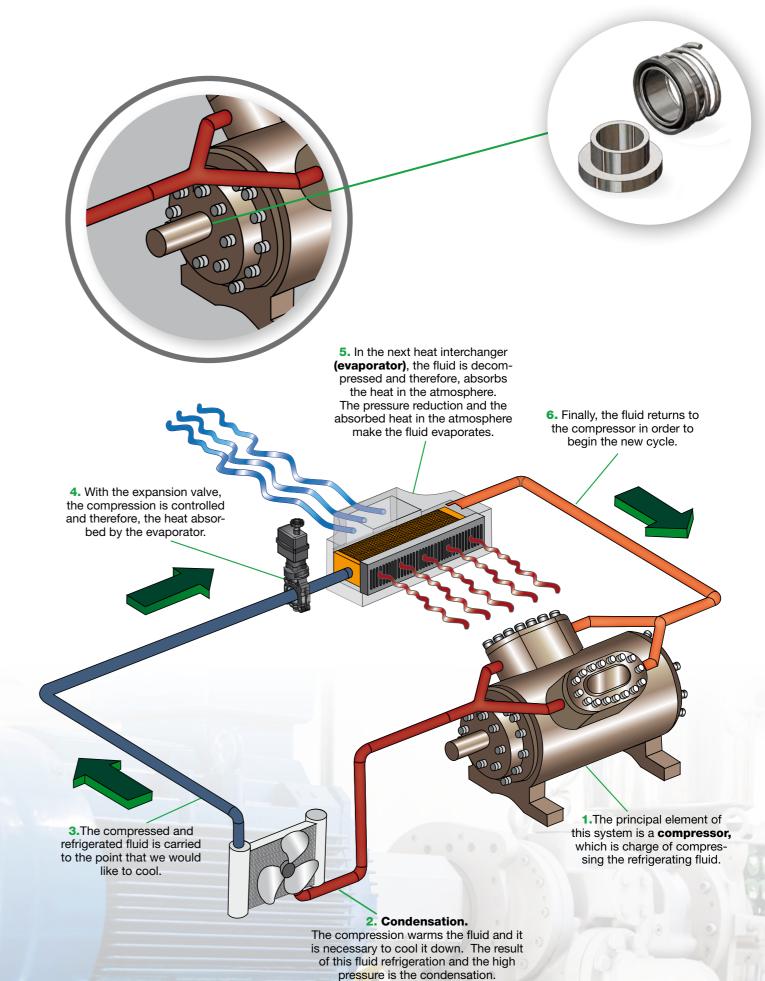

## **Industrial** Refrigeration

The industrial refrigerator is based on the principle of the forced mechanically circulation of a condenser, so it absorbs thermal energy, in order to cool the atmosphere surrounding a certain body. It takes advantage of the condenser compressible fluid capacity, of absorving the heat when compressed.