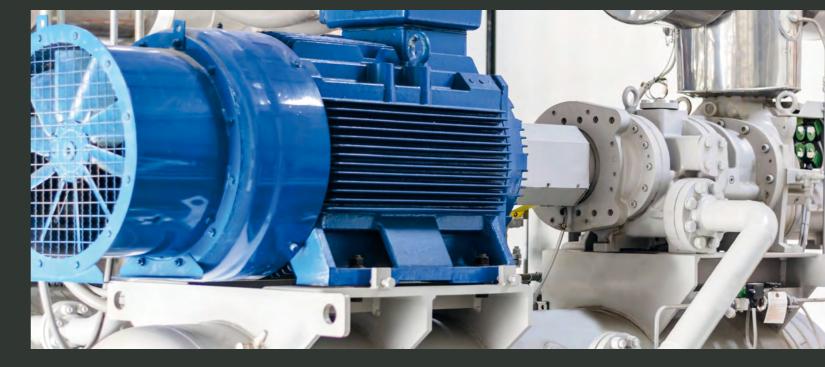

## **Industrial** Refrigeration

The industrial refrigerator is based on the principle of the forced mechanically circulation of a condenser, so it absorbs thermal energy, in order to cool the atmosphere surrounding a certain body. It takes advantage of the condenser compressible fluid capacity, of absorving the heat when compressed.